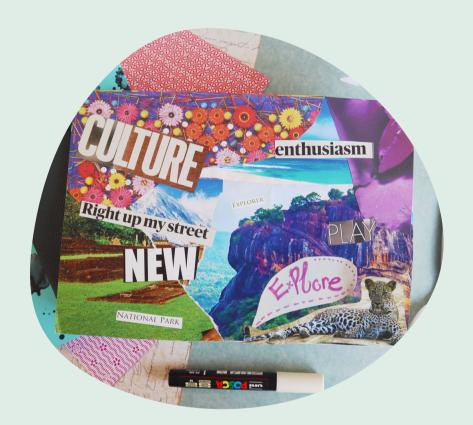

# Offsie Morkshop Menn BEASTO

10 - 150 guests\*

Creative Hand

Lettering

Vision Boards

<sup>\*</sup>we are not limited to guests numbers offsite. We roughly quote one host: 20 guests, depending on the workshop