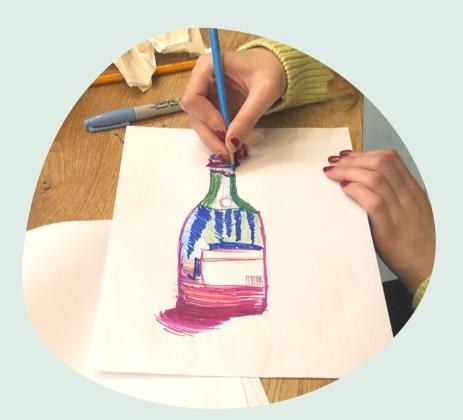

Increasingly important in a remote world, getting creative has been proven to be great for mental wellbeing, building connections and bonding.

It also improves creative confidence – one of the key leadership business skills of the future.

Not to mention that it's an enjoyable, inclusive and interactive thing to do!