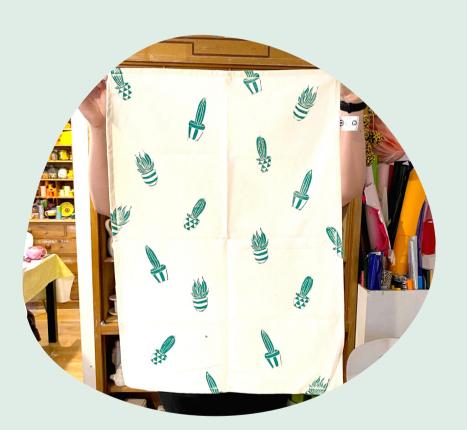

yrography

(\*max 15 guests).













we have two rooms at our studio. Our large room can host up to 23 guests and our small room can host up to 10 guests



# Offsie Morkshop Menn BEASTO



10 - 150 grests\*







Air Dry Clay





<sup>\*</sup>we are not limited to guests numbers offsite. We roughly quote one host: 20 guests, depending on the workshop

### Offsile Morkshop Menn BEASTO



10 - 150 guests\*













<sup>\*</sup>we are not limited to guests numbers offsite. We roughly quote one host: 20 guests, depending on the workshop

### Offsie Morkshop Menn BEASTO



10 - 150 gues/8\*

















<sup>\*</sup>we are not limited to guests numbers offsite. We roughly quote one host: 20 guests, depending on the workshop

# Offsie Morkshop Menn BEASTO



10 - 150 guests\*







Creative Hand

Lettering



Vision Boards



<sup>\*</sup>we are not limited to guests numbers offsite. We roughly quote one host: 20 guests, depending on the workshop

# Offsie Morkshop Menn BEASTE



10 - 150 grests\*















<sup>\*</sup>we are not limited to guests numbers offsite. We roughly quote one host: 20 guests, depending on the workshop

#### M.Y.O

Explore your creative side



### Meeding Something Bespoke?

We can work with you to create a bespoke workshop to fit your event, time and budget.

Just get in touch with the initial ideas and we can bring your event to life!



### Con ac us





Email: Getcreative@myo.place

Phone number: 07516 552069