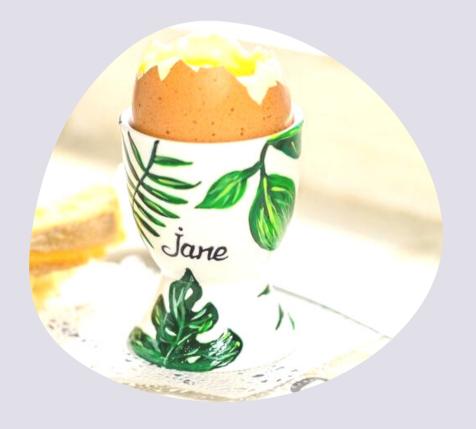

t our studio. Our large room can host up to 23 guests and our small room can host up to 10 guests

#### Stadio Morkshop Menn BEASTO SE1 1HA





















\*we have two rooms at our studio. Our large room can host up to 23 guests and our small room can host up to 10 guests

### Statio Morkshop Menn BEASTO SE1 1HA



8-33 gues 8

















we have two rooms at our studio. Our large room can host up to 23 guests and our small room can host up to 10 guests

### Stadio Morkshop Menn BEASTO SE1 1HA











lanyard & retro-bracelet making



Paper Flower
Making



 $^{*}$ we have two rooms at our studio. Our large room can host up to 23 guests and our small room can host up to 10 guests

### Stadio Morkshop Menn BEASTO SE1 1HA



8-33 gues 8



Pyrography

(\*max 15 guests).













we have two rooms at our studio. Our large room can host up to 23 guests and our small room can host up to 10 guests



# Offsie Morkshop Menn BEASTO



10 - 150 grests\*







Air Dry Clay





<sup>\*</sup>we are not limited to guests numbers offsite. We roughly quote one host: 20 guests, depending on the workshop

### Offsile Morkshop Menn BEASTO



10 - 150 guests\*













<sup>\*</sup>we are not limited to guests numbers offsite. We roughly quote one host: 20 guests, depending on the workshop

### Offsie Morkshop Menn BEASTO



10 - 150 gues/8\*

















<sup>\*</sup>we are not limited to guests numbers offsite. We roughly quote one host: 20 guests, depending on the workshop

# Offsie Morkshop Menn BEASTO



10 - 150 guests\*







Creative Hand

Lettering



V