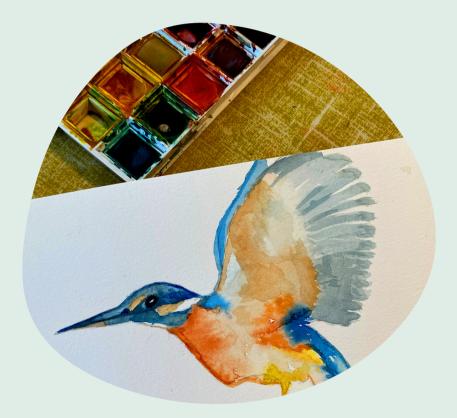

# Offsie Morkshop Menn BEASTO

10 - 150 grests\*

Air Dry Clay

<sup>\*</sup>we are not limited to guests numbers offsite. We roughly quote one host: 20 guests, depending on the workshop